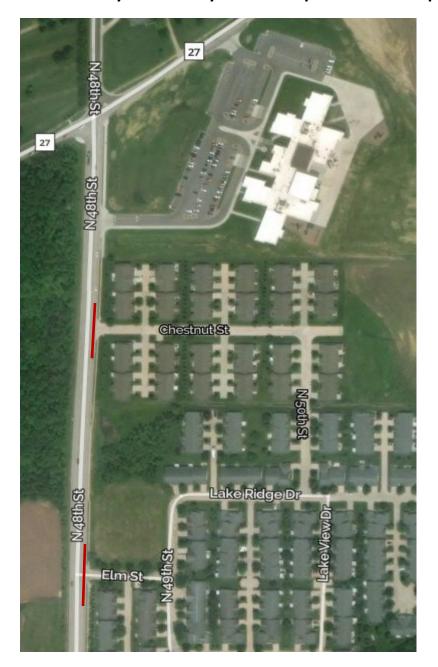

## 2023-2024 Rooney Elementary Parent Drop Off and Pick Up

No Parking-

Dear Parents and Guardians,

We are very excited to start another year at Rooney Elementary. In an effort to respect our neighbors and to provide a level of safety for everyone, we are asking that the entrances to the subdivision on 48th street be **NO PARKING** at Chestnut and 48th and Elm and 48th Street.

When lining up on North 48th street to drop off or pick up students, please do not block Chestnut and Elm street as indicated on the map with a

Thank you for helping to keep our students, staff and neighbors safe.