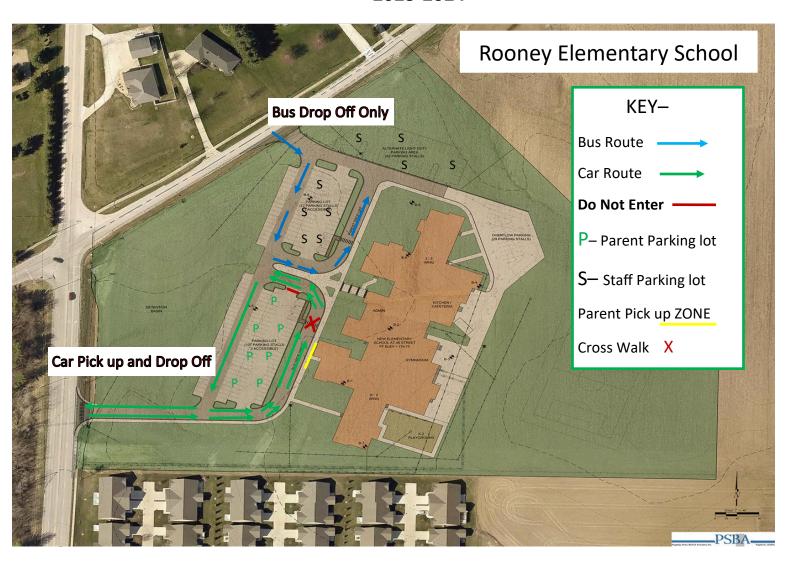

Morning Car Drop Off— Cars, please enter Rooney Elementary using the **48th Street entry**. Cars will drop off in a **single** line. Students will exit cars on the curb side and enter the building. School personnel will assist them. Doors open at 8:25 AM and the tardy bell rings at 8:45 AM. If you are arriving after 8:45 AM, we ask that parents park and bring their child(ren) into the Rooney office. This change will maximize the safety for our students entering the building after the instruction start time at Rooney. Instructional start time at all QPS K-5 schools is 8:45 AM.

Afternoon Car Pick Up— Cars, please enter Rooney Elementary using the **48th Street entry**. Cars will line up in a **double** line around the circle. Please stay in your cars, a staff member will escort your child to your car on the passenger side. The line will move once the first 8/10 cars are loaded and released by a staff member.

Park & Pick Up— Park in the South lot only. Please use the cross walk area, a staff member will assist you. Parent Waiting Zone will be on the sidewalk. Please don't attempt to enter the building during dismissal.