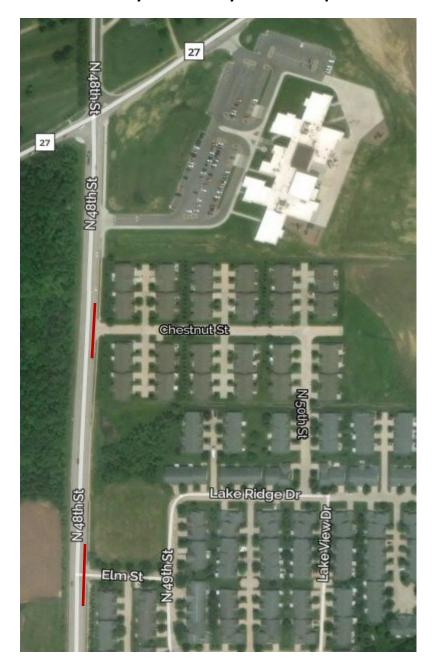

## 2021-2022 Rooney Elementary Parent Drop Off and Pick Up

No Parking-

Dear Parents and Guardians,

We are very excited to start another year at Rooney Elementary. In an effort to respect our neighbors and to provide a level of safety for everyone, we are asking that the entrances to the subdivision on 48th Street be **NO PARKING** at Chestnut and 48th Street and Elm and 48th Street.

When lining up on North 48th Street to drop off or pick up students, please do not block Chestnut Street and Elm Street as indicated on the map with a \_\_\_\_\_\_ .

Thank you for helping to keep our students, staff and neighbors safe.