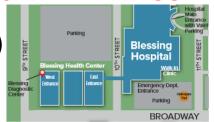

## **NEW QPS QUEST DIAGNOSTICS LAB DRAW ROOM**

Located at Blessing Diagnostic Center 927 Broadway (West Entrance)

Hours: Monday - Wednesday 6:00am - 6:30pm and Thursday 6:00am - 3:00pm