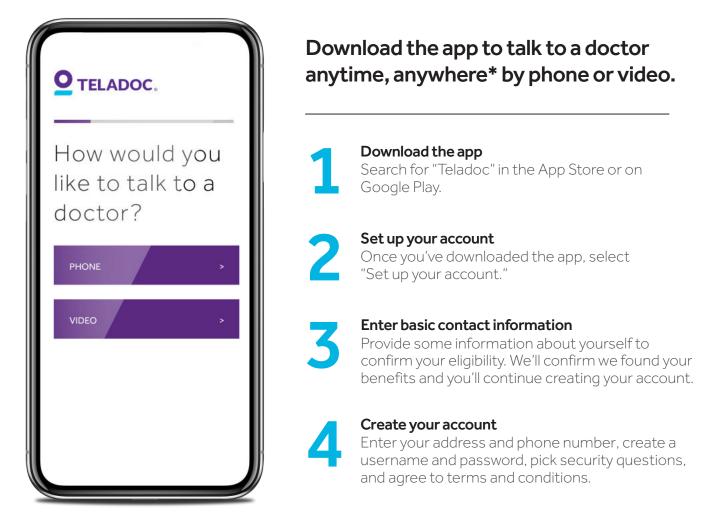

# **Set up your Teladoc account** in 4 easy steps

\*Teladoc is not available internationally.

#### • 1. Confirm benefits

Provide some information about yourself to confirm your eligibility.

#### • 2. Benefit confirmation

We'll confirm that we found your benefits. Click "CONTINUE" and finish creating your account.

| ELADOC.                                 |                                          | CANCEL REGISTRATION                                                  | ×. |
|-----------------------------------------|------------------------------------------|----------------------------------------------------------------------|----|
| > Check Eligi                           | bility Cater                             | CANCEL REGISTRATION                                                  |    |
| The Article of Annual Statements and an | -                                        | g your account                                                       |    |
| Enter Your Home Address                 | an a |                                                                      |    |
| STREET ADDRESS                          |                                          |                                                                      |    |
| STREET ADDRESS 2                        |                                          |                                                                      |    |
| crite                                   |                                          |                                                                      |    |
| STATE                                   |                                          | ZP CODE                                                              |    |
| PREZERRED IN ONE NUMBER                 |                                          | Hearing Impeired (ratey required)                                    |    |
| EMAL ADDRESS                            |                                          |                                                                      |    |
| PREFERRED LANQUAGE                      |                                          | 60x000 ~ ~                                                           |    |
| Create Your Username & Password         |                                          |                                                                      |    |
| USERNAME                                |                                          |                                                                      |    |
| PASEWORD                                |                                          |                                                                      |    |
| CONTRM IN(SWORD                         |                                          |                                                                      |    |
| SECURITY QUESTION 3                     |                                          | SECURITY ANSWER 1                                                    |    |
| SECURITY QUESTION 2                     |                                          | SECURITY ANSWER 3                                                    |    |
| SECURITY QUESTION &                     |                                          | SECLINITY ANSWER 5                                                   |    |
|                                         |                                          | ad and understand the limit, and Multilla Reynoly Ruley and agree to |    |

#### • 3. Create account

Enter your contact information, username, password, and security questions.