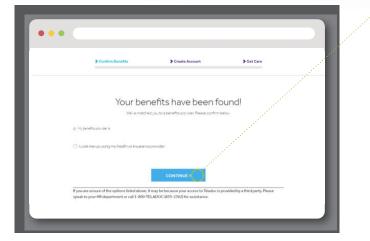

#### • 1. Confirm benefits

Provide some information about yourself to confirm your eligibility.

#### • 2. Benefit confirmation

We'll confirm that we found your benefits. Click "CONTINUE" and finish creating your account.

| ELADOC.                                 |                                          | CANCEL REGISTRATION                                                  | ×. |
|-----------------------------------------|------------------------------------------|----------------------------------------------------------------------|----|
| > Check Eligi                           | bility Cater                             | CANCEL REGISTRATION                                                  |    |
| The Article of Annual Statements and an | -                                        | g your account                                                       |    |
| Enter Your Home Address                 | an a |                                                                      |    |
| STREET ADDRESS                          |                                          |                                                                      |    |
| STREET ADDRESS 2                        |                                          |                                                                      |    |
| crite                                   |                                          |                                                                      |    |
| STATE                                   |                                          | ZP CODE                                                              |    |
| PREZERRED IN ONE NUMBER                 |                                          | Hearing Impeired (ratey required)                                    |    |
| EMAL ADDRESS                            |                                          |                                                                      |    |
| PREFERRED LANQUAGE                      |                                          | 60x000 ~ ~                                                           |    |
| Create Your Username & Password         |                                          |                                                                      |    |
| USERNAME                                |                                          |                                                                      |    |
| PASEWORD                                |                                          |                                                                      |    |
| CONTRM IN(SWORD                         |                                          |                                                                      |    |
| SECURITY QUESTION 3                     |                                          | SECURITY ANSWER 1                                                    |    |
| SECURITY QUESTION 2                     |                                          | SECURITY ANSWER 3                                                    |    |
| SECURITY QUESTION &                     |                                          | SECLINITY ANSWER 5                                                   |    |
|                                         |                                          | ad and understand the limit, and Multilla Reynoly Ruley and agree to |    |